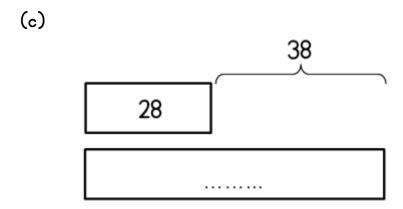

## Bar Models 2

Name: \_\_\_\_\_\_

Work out the missing values.

The bar model shows information about children in a class.

Complete the following sentences

There are ..... boys in the class.

There are ..... girls in the class.

There are 8 ..... boys in the class than girls.

There are 8 ..... girls in the class than boys.

There are ..... children in the class.

3 Sarah has 15 more flowers than Katya.

Show this on the diagram.

| Sarah |  |
|-------|--|
| Katya |  |