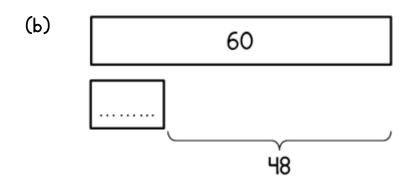

## Bar Models 2

Name: \_\_\_\_\_\_

Work out the missing values.

The bar model shows information about children in a class.

Complete the following sentences

There are ..... boys in the class.

There are ..... girls in the class.

There are 8 ..... boys in the class than girls.

There are 8 ..... girls in the class than boys.

There are ..... children in the class.

3 Sarah has 15 more flowers than Katya.

Show this on the diagram.

| Sarah |  |
|-------|--|
| Katya |  |