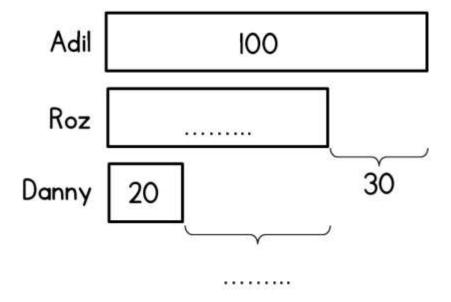

4 Rory bakes 24 buns.

His Mum bakes 10 fewer buns.

Complete the diagram.

5 Adil, Roz and Danny have some bricks.

Complete the missing values.

Complete the following sentences

Adil has 100 bricks.

Roz has 30 ..... bricks than Adil.

Roz has ..... more bricks than Danny.

Adil has ..... bricks than Danny