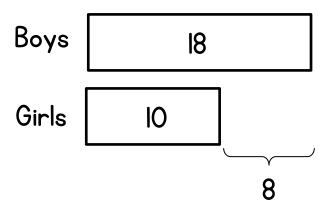

## Bar Models 2

Name: \_\_\_\_\_\_

Work out the missing values.

The bar model shows information about children in a class.

Complete the following sentences

There are ..... boys in the class.

There are ..... girls in the class.

There are 8 ..... boys in the class than girls.

There are 8 ..... girls in the class than boys.

There are ..... children in the class.

3 Sarah has 15 more flowers than Katya.

Show this on the diagram.

| Sarah |  |
|-------|--|
| Katya |  |