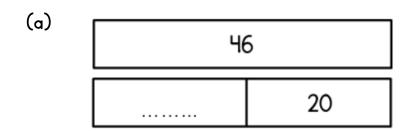

## Bar Models 2

Name: \_\_\_\_\_\_

Work out the missing values.

The bar model shows information about children in a class.

Complete the following sentences

There are ..... boys in the class.

There are ..... girls in the class.

There are 8 ..... boys in the class than girls.

There are 8 ..... girls in the class than boys.

There are ..... children in the class.

3 Sarah has 15 more flowers than Katya.

Show this on the diagram.

| Sarah |  |
|-------|--|
| Katya |  |